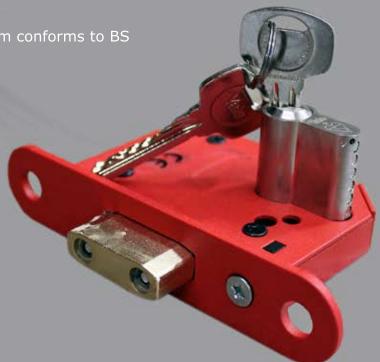

### **KM Series Euro Profile Cylinder:**

• Combined with our mortise, this system conforms to BS

# **KM Series Euro Profile Cylinder:**

- BSI Kitemark approved KM532920
- TS007 1 star cylinder
- Secured by Design approved
- High security level
- 10 year guarantee from Yale
- High Security Specification

#### **Features:**

- Anti-Bump
- Anti-Drill
- Anti-Pick
- Anti-Screw
- 3 keys supplied

High Security

The Yale KM Series Euro Profile Cylinder has been developed to provide resistance against common cylinder attack methods. This cylinder is British Kitemarked TS007:2012 1 Star security and has been tested to the British Standard BS EN1303:2005. Suitable as a replacement product this cylinder is Secured by Design approved and recommended for use on doors that require a high level of security and attack protection.